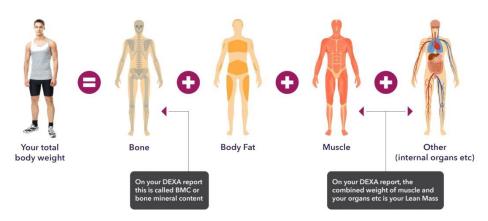

## **Body Composition Summary**

|                              | Kilograms (Kg) | Percentage (%) |
|------------------------------|----------------|----------------|
| Total Weight=                |                |                |
| Fat Mass                     |                |                |
| Lean Mass (Muscles + Organs) |                |                |
| Bone Mass                    |                |                |